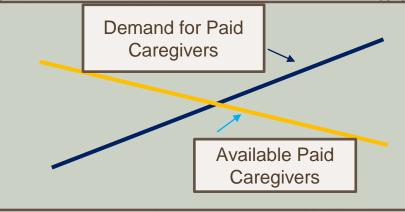

ses of being a family caregiver in the U.S. in 2023 is \$8000-\$10,000 (more if caring for someone with Dementia) PLUS lost wages and benefits\*

\*Leave the Workforce Early to Be a Caregiver: Lose \$304,000 in cumulative earnings and benefits (average)



Sources Include: 'True Cost of Caregiving' (aspeninstitute.org) MetLife, CDC, AARP

#### **COLORADO ONLY**

\$100,000+= Annual Cost of Skilled Nursing Facility

(MAY be covered in part by Medicaid or Private Insurance)

\$60,000\*= Annual Cost
of Assisted Living
(not covered by Medicaid, Medicare

or Private Health Insurance)

\*1/3 More for Memory Care

#### Sources:

About Community Living | ACL Administration for Community Living. Genworth Cost of Care Survey-2023

34% of Older Adults Live Alone

(Colorado Health Institute 2020)









# Filling the Gap: Unpaid Caregivers





### You Too May Become a Caregiver For an Older Adult

And When You Do... We're Here to Help





- A TRUSTED NAME
- COLORADO GROWN
- DIVERSIFIED CONTENT
- RELIABLE INFORMATION
- ONGOING EDUCATION SESSIONS
- INDEPENDENTLY VALIDATED
   NEED

Helping Employers and Their Sandwich Generation Employees

#### We Provide:

- Free Access to Everything on Our Site
  - Aiding in Employee Retention
    - Relieving Employee
       Caregiver Stress



Ask Us About Customized Informational Sessions Focused on the Aging/Caregiving Topics *Your* Employees Need the Most



# You Are Now a Caregiver, Or You Need Some Help for Yourself Where to Go, What to Do

#### YOU CAN:

"Google" and Cross Your Fingers
OR





"AgeWiseColorado" and KNOW





### **Testimonial