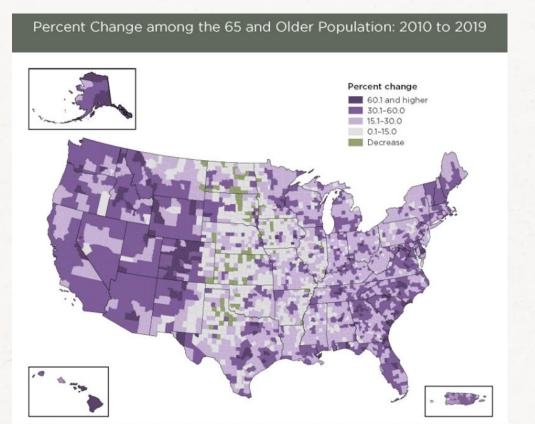

# Colorado is also the second fastest growing population of people over 65 in the nation.