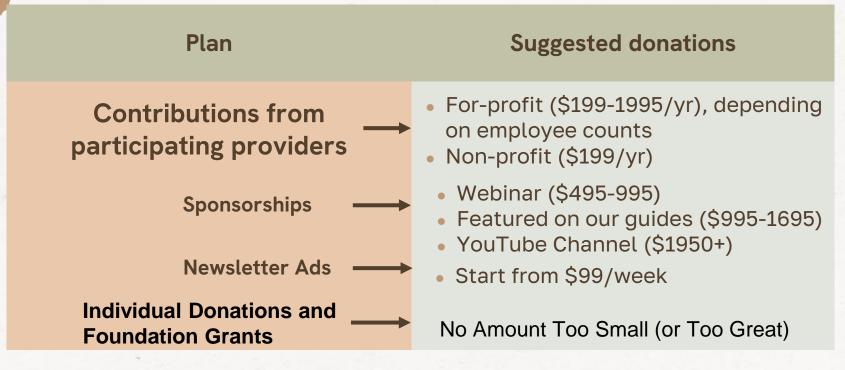

# For Profit Company Contribution Plan-2024

## SCHEDULE OF SUGGESTED ANNUAL CONTRIBUTIONS AND SPONSORSHIP/AD OPPORTUNITIES FOR PROFIT PARTICIPATING PROVIDERS SUGGESTED ANNUAL CONTRIBUTION-2024

| NUMBER OF EMPLOYEES    | SUGGESTED ANNUAL<br>CONTRIBUTION-LUMP SUM | OR Make a MONTHLY Commitment for 12 months at: |
|------------------------|-------------------------------------------|------------------------------------------------|
| FEWER THAN 5 EMPLOYEES | \$199                                     | \$17/Monthly                                   |
| 6-50 EMPLOYEES         | \$395                                     | \$33/Monthly                                   |
| 51-100 EMPLOYEES       | \$995                                     | \$83/Monthly                                   |
| OVER 100 EMPLOYEES     | \$1995                                    | \$166/Monthly                                  |

#### **SPONSOR AND AD OPPORTUNITIES**

| OPPORTUNITY                                                                                                                                                                                                                                                                                                                                                                                                                                                                                                                                                                                                                                                                                                                                                                                                                                                                                                                                                                                                                                                                                                                                                                                                                                                                                                                                                                                                                                                                                                                                                                                                                                                                                                                                                                                                                                                                                                                                                                                                                                                                                                                    | OPTION-1      | OPTION-2        | OPTION-3       | OPTION-4        |
|--------------------------------------------------------------------------------------------------------------------------------------------------------------------------------------------------------------------------------------------------------------------------------------------------------------------------------------------------------------------------------------------------------------------------------------------------------------------------------------------------------------------------------------------------------------------------------------------------------------------------------------------------------------------------------------------------------------------------------------------------------------------------------------------------------------------------------------------------------------------------------------------------------------------------------------------------------------------------------------------------------------------------------------------------------------------------------------------------------------------------------------------------------------------------------------------------------------------------------------------------------------------------------------------------------------------------------------------------------------------------------------------------------------------------------------------------------------------------------------------------------------------------------------------------------------------------------------------------------------------------------------------------------------------------------------------------------------------------------------------------------------------------------------------------------------------------------------------------------------------------------------------------------------------------------------------------------------------------------------------------------------------------------------------------------------------------------------------------------------------------------|---------------|-----------------|----------------|-----------------|
| Webinar                                                                                                                                                                                                                                                                                                                                                                                                                                                                                                                                                                                                                                                                                                                                                                                                                                                                                                                                                                                                                                                                                                                                                                                                                                                                                                                                                                                                                                                                                                                                                                                                                                                                                                                                                                                                                                                                                                                                                                                                                                                                                                                        | \$495: One    | \$995: Same as  | \$7500: 10     | \$14,500 for 20 |
| Sponsor                                                                                                                                                                                                                                                                                                                                                                                                                                                                                                                                                                                                                                                                                                                                                                                                                                                                                                                                                                                                                                                                                                                                                                                                                                                                                                                                                                                                                                                                                                                                                                                                                                                                                                                                                                                                                                                                                                                                                                                                                                                                                                                        | Webinar—Logo  | Option 1 + plus | WEBINARS,      | Webinars, Same  |
|                                                                                                                                                                                                                                                                                                                                                                                                                                                                                                                                                                                                                                                                                                                                                                                                                                                                                                                                                                                                                                                                                                                                                                                                                                                                                                                                                                                                                                                                                                                                                                                                                                                                                                                                                                                                                                                                                                                                                                                                                                                                                                                                | on Promo      | 2-minutes to    | Same as Option | as Option 3 but |
| and the state of t | Materials, on | speak at        | 2 but with TWO | FOUR Speaking   |
|                                                                                                                                                                                                                                                                                                                                                                                                                                                                                                                                                                                                                                                                                                                                                                                                                                                                                                                                                                                                                                                                                                                                                                                                                                                                                                                                                                                                                                                                                                                                                                                                                                                                                                                                                                                                                                                                                                                                                                                                                                                                                                                                | Intro, on     | beginning       | Speaking       | Opportunities   |
|                                                                                                                                                                                                                                                                                                                                                                                                                                                                                                                                                                                                                                                                                                                                                                                                                                                                                                                                                                                                                                                                                                                                                                                                                                                                                                                                                                                                                                                                                                                                                                                                                                                                                                                                                                                                                                                                                                                                                                                                                                                                                                                                | Recording     |                 | Opportunities  |                 |

#### **WEBINARS**

\$1995 for a single focused Promotional Webinar that we promote, record, and place in our video library.

\$995: Customized Educational Webinar for your Employees. Think Lunch and Learn. 30-45 minutes duration.

## SPONSOR WEBSITE PAGES, GUIDES, RUN AD

| WEBSITE               | Home Page:      | One of 11      | All 11 Category | Practical        |
|-----------------------|-----------------|----------------|-----------------|------------------|
| PAGES FOR 12          | \$2950          | Category Pages | Pages: \$9995   | Advice++ Page:   |
| MONTHS                |                 | \$995          |                 | \$1950           |
| SPONSOR ONE           | One Guide-\$995 | Two Guides-    | All 4 Guides (3 | Link:            |
| OR MORE               |                 | \$1695         | English and 1   | Helpful Guides - |
| <b>GUIDES**</b> FOR   |                 |                | Spanish)        | <u>AgeWise</u>   |
| 12 MONTHS             |                 |                | \$4750          | Colorado         |
| WEEKLY                | ONE WEEK        | SIX WEEKS:     | TWELVE          |                  |
| NEWSLETTER            | ONLY:           | \$559          | WEEKS:          |                  |
| AD                    | \$199           |                | \$949           |                  |
| YouTube               | \$1950          |                |                 |                  |
| Channel               |                 |                |                 |                  |
| Sponsor for 12 months |                 |                |                 |                  |