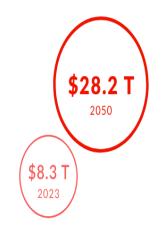

# AgeTech Collaborative FROM-AARP

By 2050, people 60+ will outnumber adolescents and youth aged 10-24 years

People over the age of 50 in the US generate \$8.3 trillion in economic activity annually. This will grow to \$28.2 trillion by 2050.