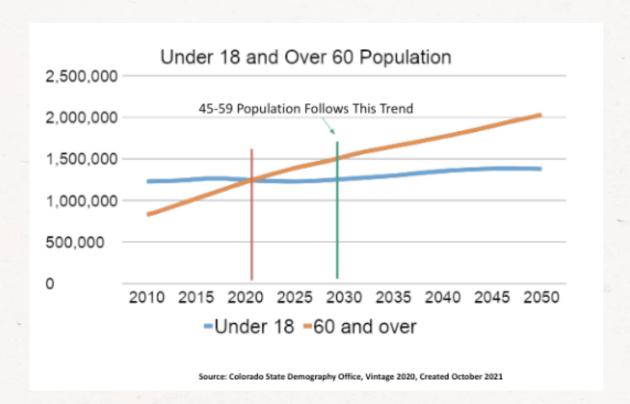

# More people aged 60+ than people under 18 in Colorado

# Colorado is also the second fastest growing population of people over 65 in the nation.